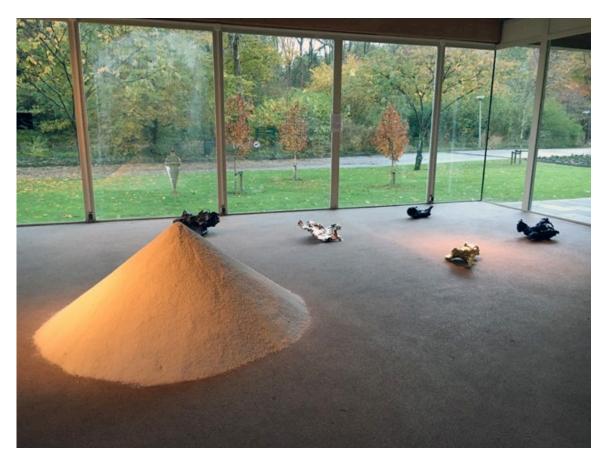

## SPENT

D O V E B R A D S H A W The Glass House, Amstel Park, Amsterdam, 2016

Negative Ions II [salt, separatory, funnel, water], 1996 and Spent Bullets [3D printed .38 caliber bullets], 2015-16

Spent Bullet [Lemon Gold], 2015/2016, ABS resin, 18 carat lemon gold, 8  $1\!\!/_2$  x 23  $1\!\!/_4$  x 16 inches

Negative Ions II, 1996, salt, separatory, funnel, water, size: variable Medium, 1992/2009 and Spent Bullet [Double Bronze], 2015/2016

Spent Bullet [Blue Car Paint], 2015/2016, ABS resin, car paint, 10 ½ x 26 ½ x 16 ¼ inches

Waterstone, Negative Ions, Spent Bullets

Negative Ions, Home, Waterstone

SPACETIME, DVD, 23' 22", 2011 Scored to John Cage's *Ryoanji*, 1983-1985 Screened continuously in second room Sound projected in main gallery