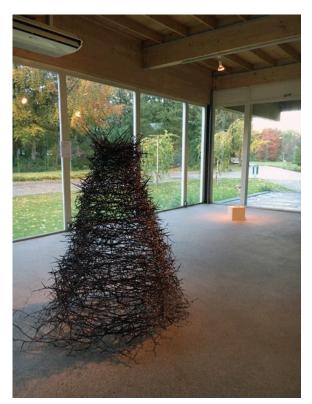

BRADSHAW [LTD Box Book], 2003, mixed media with 6 works to house second monograph Text: Thomas McEvilley, with reprinting of John Cage and Thomas McEvilley a Conversation, 1992

Home, 2008/2016, honey Locust thorns, h:62 inches Waterstone, 1996, limestone, 1000 ml funnel, water