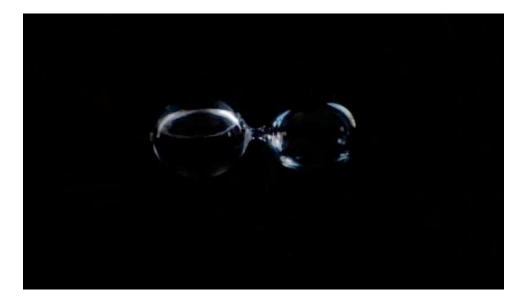

## SPENT

D O V E B R A D S H A W The Glass House, Amstel Park, Amsterdam, 2016

Negative Ions II [salt, separatory, funnel, water], 1996 and Spent Bullets [3D printed .38 caliber bullets], 2015-16

Spent Bullet [Lemon Gold], 2015/2016, ABS resin, 18 carat lemon gold, 8  $1\!\!/_2$  x 23  $1\!\!/_4$  x 16 inches

Negative Ions II, 1996, salt, separatory, funnel, water, size: variable Medium, 1992/2009 and Spent Bullet [Double Bronze], 2015/2016

Spent Bullet [Blue Car Paint], 2015/2016, ABS resin, car paint, 10 ½ x 26 ½ x 16 ¼ inches

BRADSHAW [LTD Box Book], 2003, mixed media with 6 works to house second monograph Text: Thomas McEvilley, with reprinting of John Cage and Thomas McEvilley a Conversation, 1992

Home, 2008/2016, honey Locust thorns, h:62 inches Waterstone, 1996, limestone, 1000 ml funnel, water