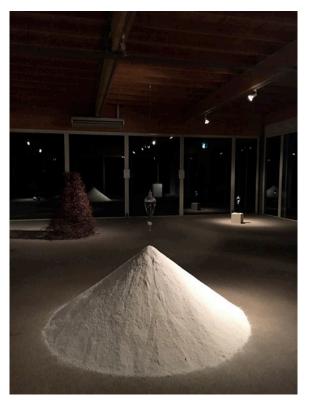

## SPENT

D O V E B R A D S H A W The Glass House, Amstel Park, Amsterdam, 2016

Negative Ions II [salt, separatory, funnel, water], 1996 and Spent Bullets [3D printed .38 caliber bullets], 2015-16

Spent Bullet [Lemon Gold], 2015/2016, ABS resin, 18 carat lemon gold, 8  $1\!\!/_2$  x 23  $1\!\!/_4$  x 16 inches

Negative Ions II, 1996, salt, separatory, funnel, water, size: variable Medium, 1992/2009 and Spent Bullet [Double Bronze], 2015/2016

Spent Bullet [Blue Car Paint], 2015/2016, ABS resin, car paint, 10 ½ x 26 ½ x 16 ¼ inches

Waterstone, Negative Ions, Spent Bullets

Negative Ions, Home, Waterstone

SPACETIME, DVD, 23' 22", 2011 Scored to John Cage's *Ryoanji*, 1983-1985 Screened continuously in second room Sound projected in main gallery