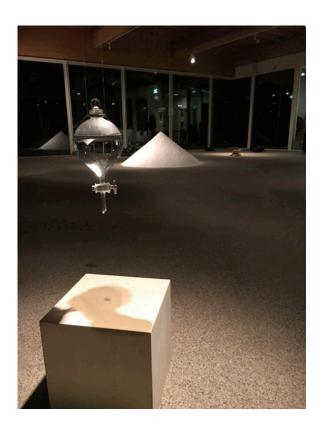

Negative Ions II, 1996, salt, separatory, funnel, water, size: variable Medium, 1992/2009 and Spent Bullet [Double Bronze], 2015/2016

Spent Bullet [Blue Car Paint], 2015/2016, ABS resin, car paint, 10 ½ x 26 ½ x 16 ¼ inches

BRADSHAW [LTD Box Book], 2003, mixed media with 6 works to house second monograph Text: Thomas McEvilley, with reprinting of John Cage and Thomas McEvilley a Conversation, 1992

Home, 2008/2016, honey Locust thorns, h:62 inches Waterstone, 1996, limestone, 1000 ml funnel, water

Waterstone, Negative Ions, Spent Bullets

Negative Ions, Home, Waterstone

SPACETIME, DVD, 23' 22", 2011 Scored to John Cage's *Ryoanji*, 1983-1985 Screened continuously in second room Sound projected in main gallery