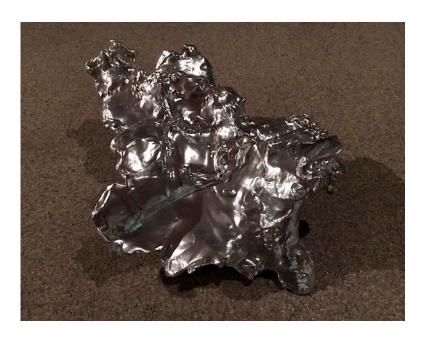

Spent Bullet [Dum Dum II], 2015/2016, ABS resin, rubber, 8  $^{1\!/4}$  x 21  $^{1\!/4}$  x 8 inches

Spent Bullet [Aluminum II], 2015/2016, ABS resin, aluminum paint, 26  $\frac{1}{4}$  x 26  $\frac{3}{4}$  x 13  $\frac{1}{4}$  inches