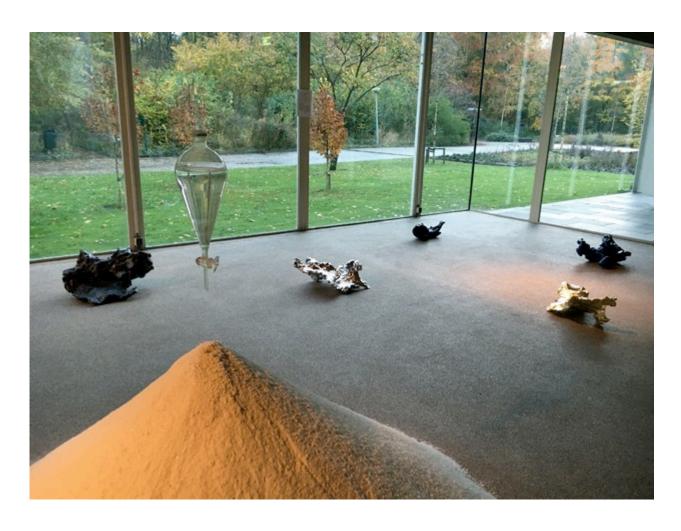

Spent Bullet [Double Bronze], 2015/2016, bronze plate over ABS resin,  $26 \frac{1}{4} \times 26 \frac{3}{4} \times 13 \frac{1}{4}$  inches

Negative Ions II, Nothing [II Series 2], in vitrine, Medium, Spent Bullet [Double Bronze]

Waterstone, Negative Ions, Spent Bullets

Negative Ions, Home, Waterstone

SPACETIME, DVD, 23' 22", 2011 Scored to John Cage's *Ryoanji*, 1983-1985 Screened continuously in second room Sound projected in main gallery