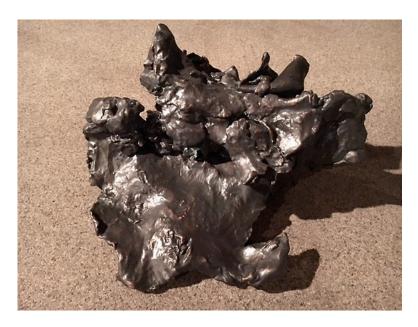

Spent Bullet [Double Bronze], 2015/2016, bronze plate over ABS resin,  $26 \frac{1}{4} \times 26 \frac{3}{4} \times 13 \frac{1}{4}$  inches

Negative Ions II, Nothing [II Series 2], in vitrine, Medium, Spent Bullet [Double Bronze]

Spent Bullet [Dum Dum II], 2015/2016, ABS resin, rubber, 8  $^{1\!/4}$  x 21  $^{1\!/4}$  x 8 inches

Spent Bullet [Aluminum II], 2015/2016, ABS resin, aluminum paint, 26  $\frac{1}{4}$  x 26  $\frac{3}{4}$  x 13  $\frac{1}{4}$  inches