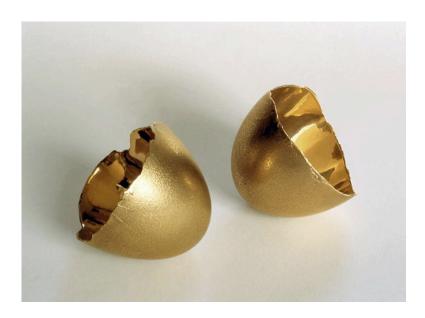

 $2\sqrt{0}$ , 1971/1998, Edition of 10, [clock/level] The Mattress Factory, box & first monograph

Nothing [II Series 2], 1969/2004, 18 carat gold cast of a goose egg shell

Medium, 1992/2011, film on Plexiglas, 7 x 28 inches