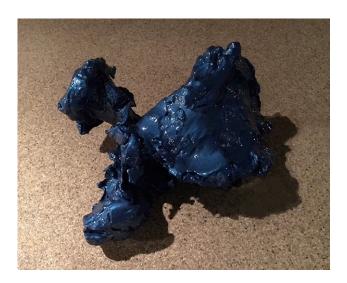

Spent Bullet [Double Bronze], 2015/2016, bronze plate over ABS resin,  $26 \frac{1}{4} \times 26 \frac{3}{4} \times 13 \frac{1}{4}$  inches

Negative Ions II, Nothing [II Series 2], in vitrine, Medium, Spent Bullet [Double Bronze]