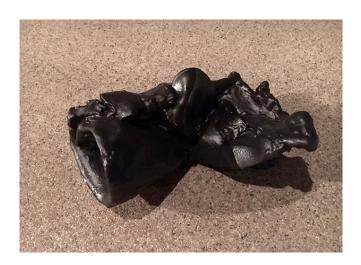

Spent Bullet [Dum Dum II], 2015/2016, ABS resin, rubber, 8  $^{1\!/4}$  x 21  $^{1\!/4}$  x 8 inches

Spent Bullet [Aluminum II], 2015/2016, ABS resin, aluminum paint, 26  $\frac{1}{4}$  x 26  $\frac{3}{4}$  x 13  $\frac{1}{4}$  inches