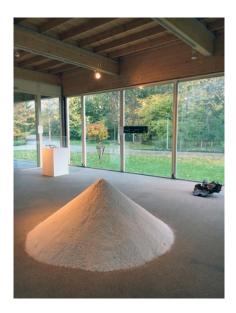

## SPENT

D O V E B R A D S H A W The Glass House, Amstel Park, Amsterdam, 2016

Negative Ions II [salt, separatory, funnel, water], 1996 and Spent Bullets [3D printed .38 caliber bullets], 2015-16

Spent Bullet [Lemon Gold], 2015/2016, ABS resin, 18 carat lemon gold, 8  $1\!\!/_2$  x 23  $1\!\!/_4$  x 16 inches

Negative Ions II, 1996, salt, separatory, funnel, water, size: variable Medium, 1992/2009 and Spent Bullet [Double Bronze], 2015/2016

Spent Bullet [Blue Car Paint], 2015/2016, ABS resin, car paint, 10 ½ x 26 ½ x 16 ¼ inches

Waterstone, Negative Ions, Spent Bullets

Negative Ions, Home, Waterstone

SPACETIME, DVD, 23' 22", 2011 Scored to John Cage's *Ryoanji*, 1983-1985 Screened continuously in second room Sound projected in main gallery