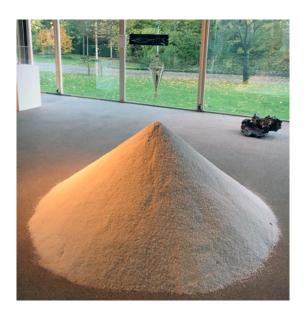

BRADSHAW [LTD Box Book], 2003, mixed media with 6 works to house second monograph Text: Thomas McEvilley, with reprinting of John Cage and Thomas McEvilley a Conversation, 1992

Home, 2008/2016, honey Locust thorns, h:62 inches Waterstone, 1996, limestone, 1000 ml funnel, water

Waterstone, Negative Ions, Spent Bullets

Negative Ions, Home, Waterstone

SPACETIME, DVD, 23' 22", 2011 Scored to John Cage's *Ryoanji*, 1983-1985 Screened continuously in second room Sound projected in main gallery