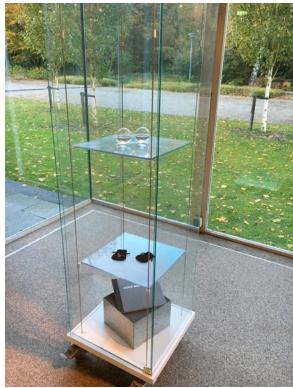

Spent Bullet [Double Bronze], 2015/2016, bronze plate over ABS resin,  $26 \frac{1}{4} \times 26 \frac{3}{4} \times 13 \frac{1}{4}$  inches

Negative Ions II, Nothing [II Series 2], in vitrine, Medium, Spent Bullet [Double Bronze]